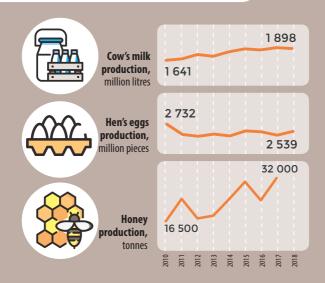

FORESTRY AND FISHERY IN TOTAL ECONOMY OF HUNGARY IN 2018

in terms of GDP: 3.6%+

in terms of employment:

4.8%

#### STRUCTURE OF AGRICULTURAL OUTPUT



Cereals

Industrial crops and forage plants

■ Vegetables and fruits

Other crop products

Animals

Animal products

Services and secondary activities

The proportion
of the production
of live animals and
animal products decreased
within agricultural
production
after 2000.

<sup>&</sup>lt;sup>+</sup> Preliminary data.

# LIVESTOCK IN THOUSAND LIVESTOCK UNITS



\*Livestock unit: a standard measurement unit that allows the aggregation of the various species and categories (age, sex) of livestock by using specific coefficients in order to enable comparison.







#### **COW STOCK AND ITS STRUCTURE**



#### PRODUCTION OF ANIMAL PRODUCTS



### PROCUREMENT PRICE OF ANIMAL PRODUCTS



# DATA ON AGRICULTURE FOR AGRICULTURE, AGRICULTURAL CENSUS, 2020

The Hungarian Central Statistical Office (HCSO) will carry out an agricultural census in 2020, referred to as, Agricultural Census, 2020'. The aim of the census is to follow up the structural changes in agriculture and to provide accurate and reliable data for national economic decision-makers, the EU and farmers. Respondents can contribute actively to achieving this goal by accurate reporting.

In view of the current epidemiological emergency and bearing in mind the protection of the health of respondents and our staff, the Hungarian Central Statistical Office redirects its censuses to contact-free channels. Thus, differently from earlier plans, it modified the time of on-line a