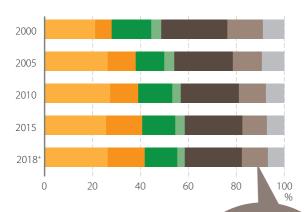

#### STRUCTURE OF AGRICULTURAL OUTPUT

Cereals

Industrial crops and forage plants

■ Vegetables and fruits

Other crop products

Animals

Animal products

Services and secondary activities

The proportion
of the production
of live animals and
animal products decreased
within agricultural
production
after 2000.

<sup>&</sup>lt;sup>+</sup> Preliminary data.