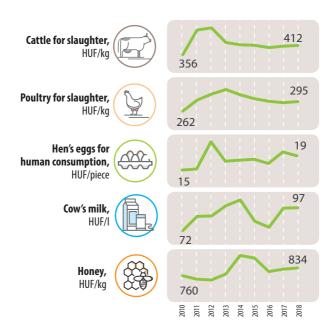

NGARY IN 2018

in terms of GDP: 3.6%+

in terms of employment:

4.8%

#### STRUCTURE OF AGRICULTURAL OUTPUT



Cereals

Industrial crops and forage plants

■ Vegetables and fruits

Other crop products

Animals

Animal products

Services and secondary activities

The proportion
of the production
of live animals and
animal products decreased
within agricultural
production
after 2000.

<sup>&</sup>lt;sup>+</sup> Preliminary data.

# LIVESTOCK IN THOUSAND LIVESTOCK UNITS



\*Livestock unit: a standard measurement unit that allows the aggregation of the various species and categories (age, sex) of livestock by using specific coefficients in order to enable comparison.







#### **COW STOCK AND ITS STRUCTURE**



#### PRODUCTION OF ANIMAL PRODUCTS



### PROCUREMENT PRICE OF ANIMAL PRODUCTS



# DATA ON AGRICULTURE FOR AGRICULTURE, AGRICULTURAL CENSUS, 2020

The Hungarian Central Statistical Office (HCSO) will carry out an agricultural census in 2020, referred to as, Agricultural Census, 2020'. The aim of the census is to follow up the structural changes in agriculture and to provide accurate and reliable data for national economic decision-makers, the EU and farmers. Respondents can contribute actively to achieving this goal by accurate reporting.

In view of the current epidemiological emergency and bearing in mind the protection of the health of respondents and our staff, the Hungarian Central Statistical Office redirects its censuses to contact-free channels. Thus, differently from earlier plans, it modified the time of on-line answering to the period between 5 June and 30