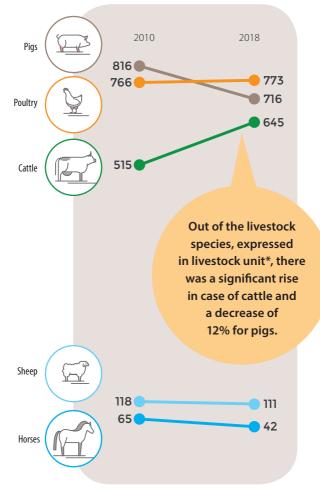

# LIVESTOCK IN THOUSAND LIVESTOCK UNITS

\*Livestock unit: a standard measurement unit that allows the aggregation of the various species and categories (age, sex) of livestock by using specific coefficients in order to enable comparison.