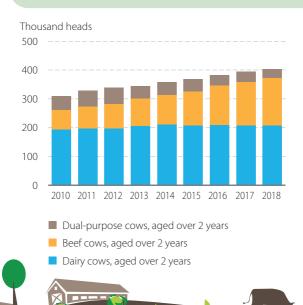

PRODUCTION



## SHARE OF AGRICULTURE, FORESTRY AND FISHERY IN TOTAL ECONOMY OF HUNGARY IN 2018

in terms of GDP: 3.6%+

in terms of employment:

4.8%

#### STRUCTURE OF AGRICULTURAL OUTPUT



Cereals

Industrial crops and forage plants

■ Vegetables and fruits

Other crop products

Animals

Animal products

Services and secondary activities

The proportion
of the production
of live animals and
animal products decreased
within agricultural
production
after 2000.

<sup>&</sup>lt;sup>+</sup> Preliminary data.

# LIVESTOCK IN THOUSAND LIVESTOCK UNITS



\*Livestock unit: a standard measurement unit that allows the aggregation of the various species and categories (age, sex) of livestock by using specific coefficients in order to enable comparison.







#### **COW STOCK AND ITS STRUCTURE**



#### PRODUCTION OF ANIMAL PRODUCTS



### PROCUREMENT PRICE OF ANIMAL PRODUCTS



# DATA ON AGRICULTURE FOR AGRICULTURE, AGRICULTURAL CENSUS, 2020

The Hungarian Central Statistical Office (HCSO) will carry out an agricultural census in 2020, referred to as, Agricultural Census, 2020'. The aim of the census is to follow up the structural changes in agriculture and to provide accurate and reliable data for national economic decision-makers, the EU and farmers. Respondents can contribute actively to achieving this goal by accurate reporting.

In view of the current epidemiological emergency and bearing in mind the protection of the health of respondents and our staff, the Hungarian Central Statistical Office redirects its censuses to contact-free channels. Thus, differently from earlier pl