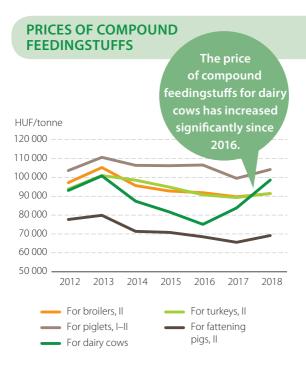

# LIVESTOCK PRODUCTION



## SHARE OF AGRICULTURE, FORESTRY AND FISHERY IN TOTAL ECONOMY OF HUNGARY IN 2018

in terms of GDP: 3.6%+

in terms of employment:

4.8%

#### STRUCTURE OF AGRICULTURAL OUTPUT



Cereals

Industrial crops and forage plants

■ Vegetables and fruits

Other crop products

Animals

Animal products

Services and secondary activities

The proportion
of the production
of live animals and
animal products decreased
within agricultural
production
after 2000.

<sup>&</sup>lt;sup>+</sup> Preliminary data.

# LIVESTOCK IN THOUSAND LIVESTOCK UNITS



\*Livestock unit: a standard measurement unit that allows the aggregation of the various species and categories (age, sex) of livestock by using specific coefficients in order to enable comparison.







#### **COW STOCK AND ITS STRUCTURE**



#### PRODUCTION OF ANIMAL PRODUCTS



### PROCUREMENT PRICE OF ANIMAL PRODUCTS



# DATA ON AGRICULTURE FOR AGRICULTURE, AGRICULTURAL CENSUS, 2020

The Hungarian Central Statistical Office (HCSO) will carry out an agricultural census in 2020, referred to as, Agricultural Census, 2020'. The aim of the census is to follow up the structural changes in agriculture and to provide accurate and reliable data for national economic decision-makers, the EU and farmers. Respondents can contribute actively to achieving this goal by accurate reporting.

In view of the current epidemiological emergency and bearing in mind the protection of the health of respondents and our staff, the Hungarian Central Statistical Office redirects its censuses to contact-free cha